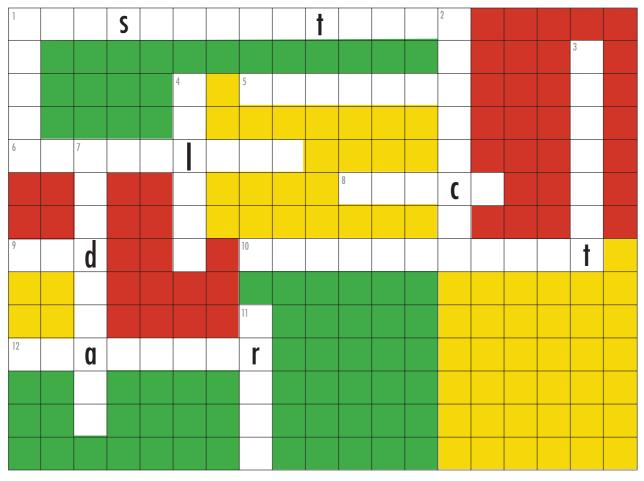

# Fill in the Crossword

### Clues:

### Across

- 1. Shampoo comes in these
- 5. Place this in your Red Lid Bin
- 6. Turning old items into new items
- 8. Comes and picks up your garbage
- 9. Your everyday garbage goes in this bin
- 10. Help us save this by recycling
- 12. Jam comes in one of these

### Down

- 1. You draw on this
- 2. Dog food comes in one of these
- 3. Put your food scraps in one of these
- 4. Colour of your recycling bin lid
- 7. Boxes are made of these
- 11. Your garden waste goes in this bin

Answers: Across 1. Plastic Bottles 5. Garbage 6. Recycling 8. Truck 9. Red 10. Environment 12. Glass Jars Down 1. Paper 2. Steel Can 3. Compost 4. Yellow 7. Cardboard 11. Green